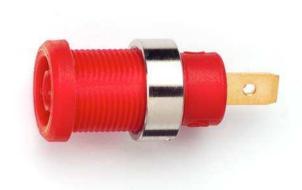

### **Model 72913**

Panel Mt I EC61010 4mm (0.16in) Jack for Sheathed Banana Plugs

Model 72913 Panel Mount IEC61010 4mm (0.16in) Jack for Sheathed Banana Plugs

#### **Features**

- Panel Mt. IEC61010 4mm (0.16in) Jack for Sheathed Banana Plugs.
- Solder Tab.

#### **Materials**

Body: PolyamideNut: Nickel-plated

Solder Tab: Gold-plated Nickel Brass