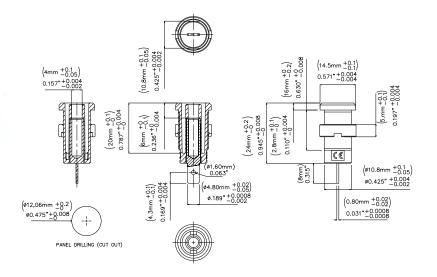

Fax: 425-446-5844

**Europe:** 31-(0) 40 2675 150 **International:** 425-446-5500

Where to Buy: www.pomonaelectronics.com

All dimensions are in inches. Tolerances (except noted):  $.xx = \pm .02$ " (,51 mm),  $.xxx = \pm .005$ " (,127 mm). All specifications are to the latest revisions. Specifications are subject to change without notice. Registered trademarks are the property of their respective companies.